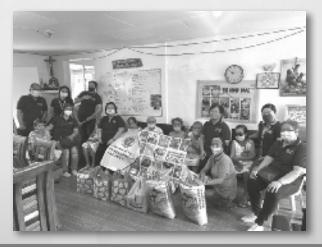

# **1ST QUARTER ACTIVITIES**

1st Batch - Rice & Grocery Distribution at Licao-Licao & Bahay Pag-asa Orphanage (February 18, 2022)

2nd Batch - Rice & Grocery Distribution at Bahay Sibol CSJDM, Lingap Bata & Bahay Kalinga Patag Sta. Maria (March 3, 2022)

3rd Batch - Rice & Grocery Distribution at Fr. Simpliciano & Home for Elderly Dela Costa Ill (March 18, 2022)