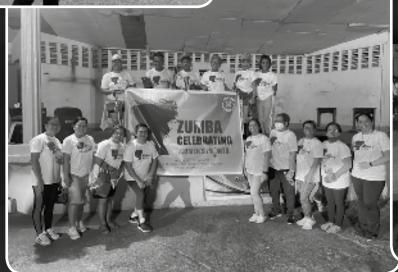

# Breast and Cervical Cancer Awareness GAD Committee Project (March 15, 2022)

By: Dr. Jovita V. Mateo

In our cooperative, we celebrate Women's Month by having the Breast and Cervical Cancer Awareness and Physical Fitness Program through Zumba. Last March 15, 2022, we conducted a Breast and Cervical Cancer Awareness with participants from our women in general membership. Our guest lecturer was from our City Health Center, Dra. Ma. Katrina Manicad. Dra. Manicad explained the importance of having a right screening and self-check for early detection. Prevention is better than cure and with this kind of program, San Jose Koop is willing to extend the awareness to all our members.

Another GAD program is the physical fitness or Zumba that was participated by women Officers and Management Staff of the cooperative. The activity was held at St. Joseph Church Patio at Poblacion I, CSJDM, Bulacan on March 25, 2022.

We wish that this physical activity will be sustainable for the cooperative Officers, Management Staff and Members to promote fitness and health awareness.